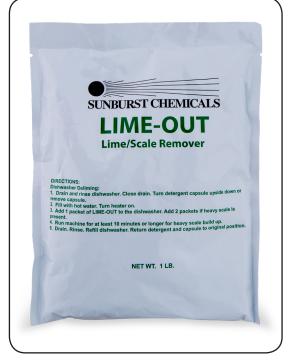

#### Dishwasher De-liming:

Drain and rinse dishwasher. Close drain. Turn detergent capsule upside down or remove capsule. Fill with hot water. Turn heater on. Add 1 packet of LIME-OUT to the dishwasher. Add 2 packets if heavy scale is present. Run machine for at least 10 minutes or longer for heavy scale build up. Drain. Rinse. Refill dishwasher. Return detergent and capsule to original position.