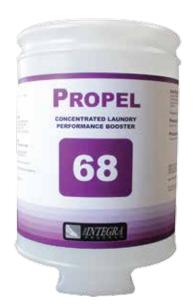

## **PROPEL**

# CONCENTRATED LAUNDRY PERFORMANCE BOOSTER

#### **FEATURES**

- **COLOR SAFE**
- BRIGHTENS / WHITENS LINEN
- ELIMINATES STAINS

**PROPEL** is a concentrated liquid laundry additive based on hydrogen peroxide. **PROPEL** is designed to be used during the wash cycle as a detergent additive. It provides exceptional soil removal.